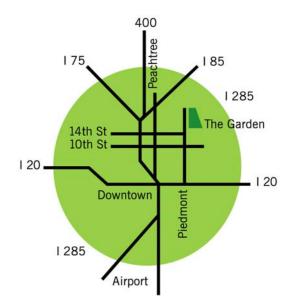

## directions to the garden

## From I-85/I-75

- Exit onto 14th Street and go east.
- 14th Street dead-ends into Piedmont Avenue. Turn left.
- The Garden's entrance is on the right at the first traffic light, which is between 14th Street and Monroe Drive.
- The Atlanta Botanical Garden is adjacent to Piedmont Park on Piedmont Avenue.